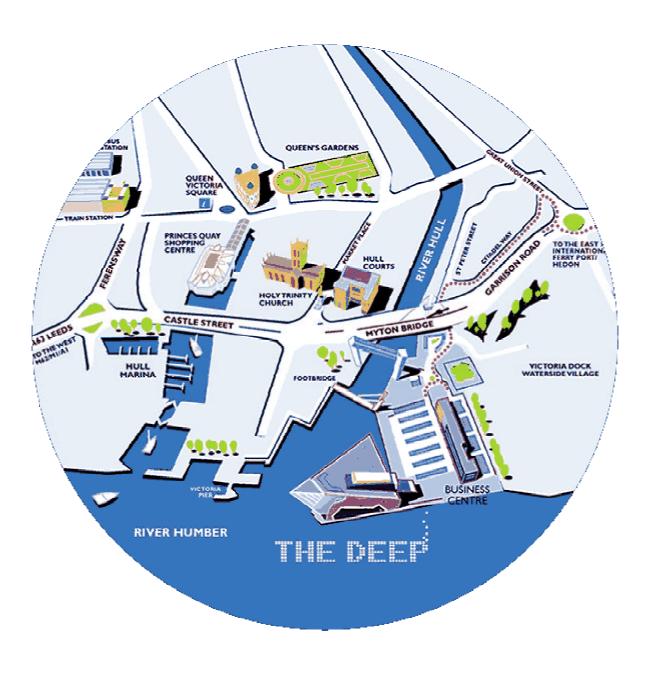

## Directions to The Deep

The Deep is located within walking distance from the City Centre on the bank of the River Humber. A new bridge will provide a pedestrian and cycle link from the old town museum quarter and city centre shops.

#### FROM SOUTH & SOUTH WEST

Follow the signs for Hull & Humber Bridge then for A63 and Hull City Centre. Continue into Hull following the signs for the Ferry. This route will take you straight over two sets of traffic lights past Princes Quay Shopping Centre (on the left) and the Marina (on the right) and over Myton Bridge. At the first roundabout turn left - signposted City Centre North. Almost immediately turn left into Citadel Way (opposite Victoria Dock Tavern). Continue to the end of the road to a T-junction. Turn left and follow the signs for The Deep.

#### FROM THE NORTH

Take the A1079 towards Beverley then follow signs for the Humber Bridge and the A164. Take the A63 signposted Hull City Centre. Continue into Hull following the signs for the "Ferry". This route will take you over two sets of traffic lights past Princes Quay Shopping Centre (on the left) and the Marina (on the right) and over Myton Bridge. At the first roundabout turn left - signposted "City Centre North". Almost immediately turn left into Citadel Way (opposite Victoria Dock Tavern). Continue to the end of the road to a T-junction. Turn left and follow the signs for The Deep.

### FROM THE EAST

The A165 approaches Hull from the East Coast and onto Holderness Road. Follow signs for A63/M62 Leeds. At second roundabout turn right - signposted City Centre North. Almost immediately turn left into Citadel Way (opposite Victoria Dock Tavern). Continue to the end of the road to a T-junction. Turn left and follow the signs for The Deep.

# FROM THE EAST & HULL DOCKS

Proceed along the A1033 towards Hull. At second roundabout turn right - signposted City Centre North. Almost immediately turn left into Citadel Way (opposite Victoria Dock Tavern). Continue to the end of the road to a T-junction. Turn left and follow the signs for The Deep.